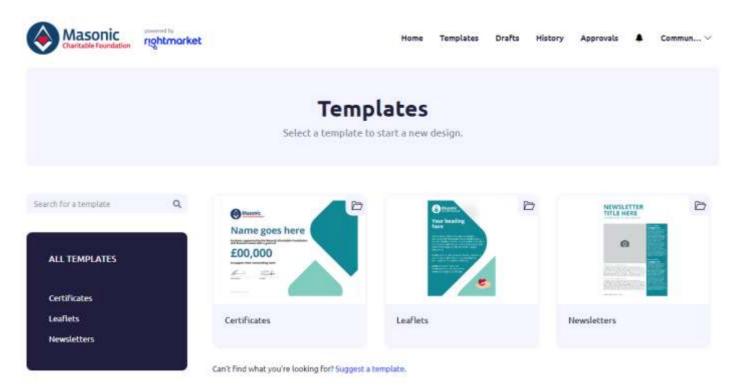

### Homepage

Once logged in you will then be directed to the main landing page of the Masonic Charitable Foundation's Online Design Centre.

Here you will be able to select from various template categories with different uses, each template or category is labelled clearly for your use.

<u>Please note</u>: depending on your user access your Homepage view may differ- you will have access to the templates most relevant to your needs.