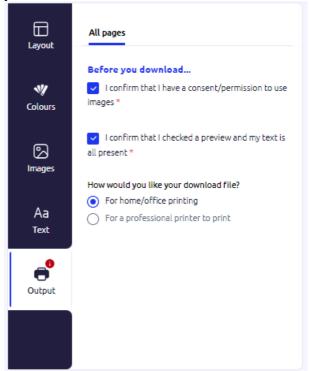

**Output** – This is where you confirm that you have consent/permission to use the images featured in your design as well as confirm you have checked your text and agree it is all present. You can then select how you would like to download the file.