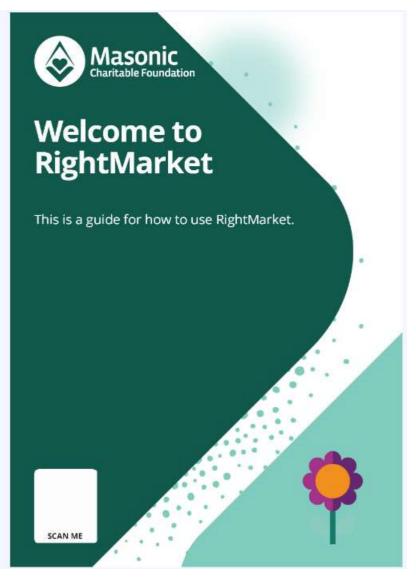

# Creating a design

After selecting a template from the Templates page, you can start creating your design.

Start by entering your design name. Then click on each section to the left of the page to customise your design.

Images - Here is where you add logos, icons, QR codes and stock imagery to accompany

**Text** – Now you can add your text to your design. As you add text to the various selections you will see a a preview of how it looks. Remember if you have created a design with more than one page, you need to fill in