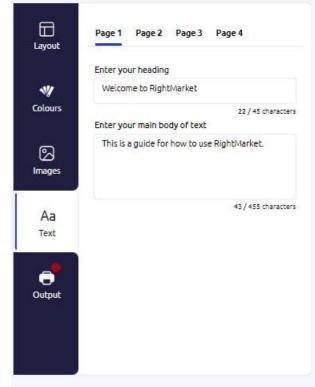

# Creating a design

After selecting a template from the Templates page, you can start creating your design.

Start by entering your design name. Then click on each section to the left of the page to customise your design.

**Layout** – Select the layout you would like for your design out of the options provided. If your design has more than one page, make sure you select your desired layout for each page.

**Colours** – select your colour scheme for your design based on the colour options provided.

Images - Here is where you add logos, icons, QR codes and stock imagery to accompany

**Text** – Now you can add your text to your design. As you add text to the various selections you will see a a preview of how it looks. Remember if you have created a design with more than one page, you need to fill in

**Output** – This is where you confirm that you have consent/permission to use the images featured in your design as well as confirm you have checked your text and agree it is all present. You can then select how you would like to download the file.