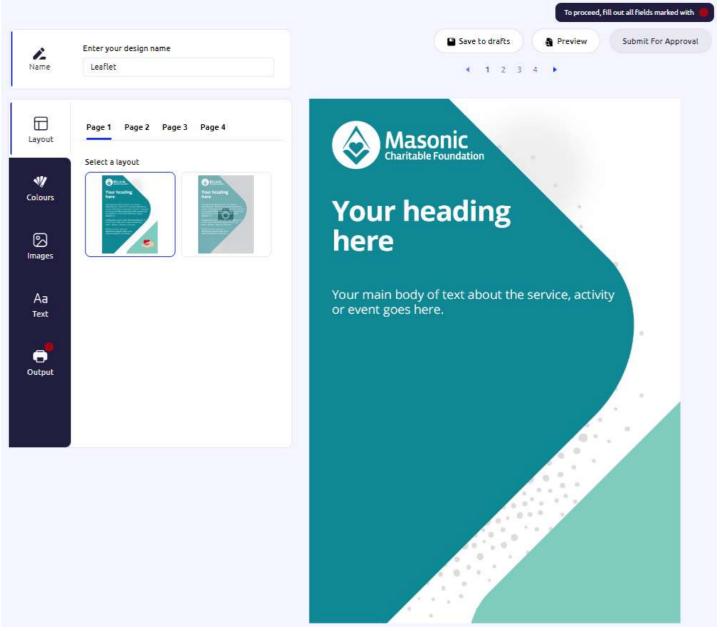

# Creating a design

After selecting a template from the Templates page, you can start creating your design.

Start by entering your design name. Then click on each section to the left of the page to customise your design.

**Layout** – Select the layout you would like for your design out of the options provided. If your design has more than one page, make sure you select your desired layout for each page.

**Colours** – select your colour scheme for your design based on the colour options provided.

Images - Here is where you add logos, icons, QR codes and stock imagery to accompany

**Text** – Now you can add your text to your design. As you add text to the various selections you will see a a preview of how it looks. Remember if you have created a design with more than one page, you need to fill in

**Output** – This is where you confirm that you have consent/permission to use the images featured in your design as well as confirm you have checked your text and agree it is all present. You can then select how you would like to download the file.