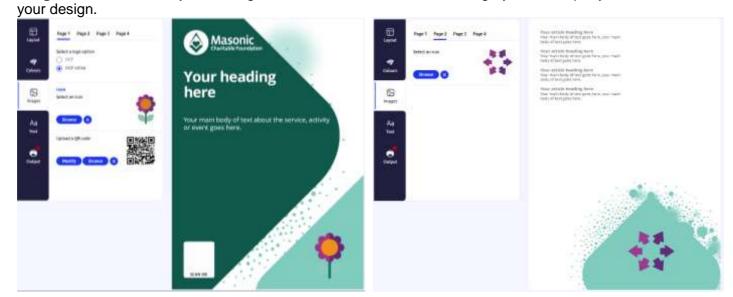

Images - Here is where you add logos, icons, QR codes and stock imagery to accompany

**Text** – Now you can add your text to your design. As you add text to the various selections you will see a a preview of how it looks. Remember if you have created a design with more than one page, you need to fill in