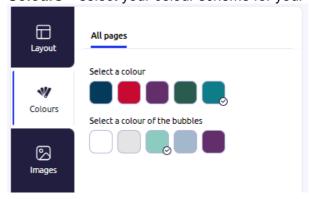

**Layout** – Select the layout you would like for your design out of the options provided. If your design has more than one page, make sure you select your desired layout for each page.

**Colours** – select your colour scheme for your design based on the colour options provided.